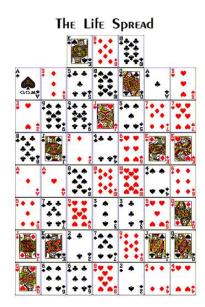

### Auspicious Events Occuring from Ages 34 to 54

Each year most people's Birth and Planetary Ruling Cards move to a different location in what we call the Grand Solar Spread (pictured below). position has a unique significance and is described in the section about the Displacement Card. However, some of these positions are more significant and represent times in life when special events will occur. There are also special events determined by our age and by certain cards that fall into prominent positions in our Yearly Spreads. This section of your report will define what, if any, of these auspicious events will occur for you this year. The text given further emphasizes their unique importance in the overall fabric of your cards for this time of your life.

### Auspicious Events Occuring at Age 34

Each year most people's Birth and Planetary Ruling Cards move to a different location in what we call the Grand Solar Spread (pictured below). position has a unique significance and is described in the section about the Displacement Card. However, some of these positions are more significant and represent times in life when special events will occur. There are also special events determined by our age and by certain cards that fall into prominent positions in our Yearly Spreads. This section of your report will define what, if any, of these auspicious events will occur for you this year. The text given further emphasizes their unique importance in the overall fabric of your cards for this time of your life.

### Auspicious Events Occuring at Age 35

Each year most people's Birth and Planetary Ruling Cards move to a different location in what we call the Grand Solar Spread (pictured below). position has a unique significance and is described in the section about the Displacement Card. However, some of these positions are more significant and represent times in life when special events will occur. There are also special events determined by our age and by certain cards that fall into prominent positions in our Yearly Spreads. This section of your report will define what, if any, of these auspicious events will occur for you this year. The text given further emphasizes their unique importance in the overall fabric of your cards for this time of your life.

#### Auspicious Events Occuring at Age 36

Each year most people's Birth and Planetary Ruling Cards move to a different location in what we call the Grand Solar Spread (pictured below). position has a unique significance and is described in the section about the Displacement Card. However, some of these positions are more significant and represent times in life when special events will occur. There are also special events determined by our age and by certain cards that fall into prominent positions in our Yearly Spreads. This section of your report will define what, if any, of these auspicious events will occur for you this year. The text given further emphasizes their unique importance in the overall fabric of your cards for this time of your life.

## Auspicious Events Occuring at Age 37

Each year most people's Birth and Planetary Ruling Cards move to a different location in what we call the Grand Solar Spread (pictured below). position has a unique significance and is described in the section about the Displacement Card. However, some of these positions are more significant and represent times in life when special events will occur. There are also special events determined by our age and by certain cards that fall into prominent positions in our Yearly Spreads. This section of your report will define what, if any, of these auspicious events will occur for you this year. The text given further emphasizes their unique importance in the overall fabric of your cards for this time of your life.

#### Auspicious Events Occuring at Age 39

Each year most people's Birth and Planetary Ruling Cards move to a different location in what we call the Grand Solar Spread (pictured below). position has a unique significance and is described in the section about the Displacement Card. However, some of these positions are more significant and represent times in life when special events will occur. There are also special events determined by our age and by certain cards that fall into prominent positions in our Yearly Spreads. This section of your report will define what, if any, of these auspicious events will occur for you this year. The text given further emphasizes their unique importance in the overall fabric of your cards for this time of your life.

### Auspicious Events Occuring at Age 40

Each year most people's Birth and Planetary Ruling Cards move to a different location in what we call the Grand Solar Spread (pictured below). position has a unique significance and is described in the section about the Displacement Card. However, some of these positions are more significant and represent times in life when special events will occur. There are also special events determined by our age and by certain cards that fall into prominent positions in our Yearly Spreads. This section of your report will define what, if any, of these auspicious events will occur for you this year. The text given further emphasizes their unique importance in the overall fabric of your cards for this time of your life.

### Auspicious Events Occuring at Age 42

Each year most people's Birth and Planetary Ruling Cards move to a different location in what we call the Grand Solar Spread (pictured below). position has a unique significance and is described in the section about the Displacement Card. However, some of these positions are more significant and represent times in life when special events will occur. There are also special events determined by our age and by certain cards that fall into prominent positions in our Yearly Spreads. This section of your report will define what, if any, of these auspicious events will occur for you this year. The text given further emphasizes their unique importance in the overall fabric of your cards for this time of your life.

### Auspicious Events Occuring at Age 43

Each year most people's Birth and Planetary Ruling Cards move to a different location in what we call the Grand Solar Spread (pictured below). position has a unique significance and is described in the section about the Displacement Card. However, some of these positions are more significant and represent times in life when special events will occur. There are also special events determined by our age and by certain cards that fall into prominent positions in our Yearly Spreads. This section of your report will define what, if any, of these auspicious events will occur for you this year. The text given further emphasizes their unique importance in the overall fabric of your cards for this time of your life.

### Auspicious Events Occuring at Age 44

Each year most people's Birth and Planetary Ruling Cards move to a different location in what we call the Grand Solar Spread (pictured below). position has a unique significance and is described in the section about the Displacement Card. However, some of these positions are more significant and represent times in life when special events will occur. There are also special events determined by our age and by certain cards that fall into prominent positions in our Yearly Spreads. This section of your report will define what, if any, of these auspicious events will occur for you this year. The text given further emphasizes their unique importance in the overall fabric of your cards for this time of your life.

### Auspicious Events Occuring at Age 45

Each year most people's Birth and Planetary Ruling Cards move to a different location in what we call the Grand Solar Spread (pictured below). position has a unique significance and is described in the section about the Displacement Card. However, some of these positions are more significant and represent times in life when special events will occur. There are also special events determined by our age and by certain cards that fall into prominent positions in our Yearly Spreads. This section of your report will define what, if any, of these auspicious events will occur for you this year. The text given further emphasizes their unique importance in the overall fabric of your cards for this time of your life.

### Auspicious Events Occuring at Age 48

Each year most people's Birth and Planetary Ruling Cards move to a different location in what we call the Grand Solar Spread (pictured below). position has a unique significance and is described in the section about the Displacement Card. However, some of these positions are more significant and represent times in life when special events will occur. There are also special events determined by our age and by certain cards that fall into prominent positions in our Yearly Spreads. This section of your report will define what, if any, of these auspicious events will occur for you this year. The text given further emphasizes their unique importance in the overall fabric of your cards for this time of your life.

### Auspicious Events Occuring at Age 50

Each year most people's Birth and Planetary Ruling Cards move to a different location in what we call the Grand Solar Spread (pictured below). position has a unique significance and is described in the section about the Displacement Card. However, some of these positions are more significant and represent times in life when special events will occur. There are also special events determined by our age and by certain cards that fall into prominent positions in our Yearly Spreads. This section of your report will define what, if any, of these auspicious events will occur for you this year. The text given further emphasizes their unique importance in the overall fabric of your cards for this time of your life.

### Auspicious Events Occuring at Age 51

Each year most people's Birth and Planetary Ruling Cards move to a different location in what we call the Grand Solar Spread (pictured below). position has a unique significance and is described in the section about the Displacement Card. However, some of these positions are more significant and represent times in life when special events will occur. There are also special events determined by our age and by certain cards that fall into prominent positions in our Yearly Spreads. This section of your report will define what, if any, of these auspicious events will occur for you this year. The text given further emphasizes their unique importance in the overall fabric of your cards for this time of your life.