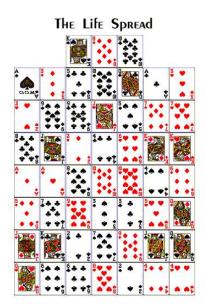

### Auspicious Events Occuring from Ages 34 to 54

Each year most people's Birth and Planetary Ruling Cards move to a different location in what we call the Grand Solar Spread (pictured below). position has a unique significance and is described in the section about the Displacement Card. However, some of these positions are more significant and represent times in life when special events will occur. There are also special events determined by our age and by certain cards that fall into prominent positions in our Yearly Spreads. This section of your report will define what, if any, of these auspicious events will occur for you this year. The text given further emphasizes their unique importance in the overall fabric of your cards for this time of your life.

### Auspicious Events Occuring at Age 34

Each year most people's Birth and Planetary Ruling Cards move to a different location in what we call the Grand Solar Spread (pictured below). position has a unique significance and is described in the section about the Displacement Card. However, some of these positions are more significant and represent times in life when special events will occur. There are also special events determined by our age and by certain cards that fall into prominent positions in our Yearly Spreads. This section of your report will define what, if any, of these auspicious events will occur for you this year. The text given further emphasizes their unique importance in the overall fabric of your cards for this time of your life.