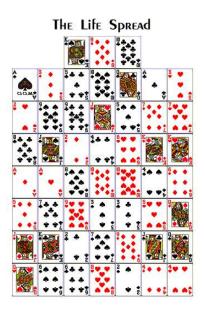

### Auspicious Events Occuring from Ages 34 to 54

Each year most people's Birth and Planetary Ruling Cards move to a different location in what we call the Grand Solar Spread (pictured below). position has a unique significance and is described in the section about the Displacement Card. However, some of these positions are more significant and represent times in life when special events will occur. There are also special events determined by our age and by certain cards that fall into prominent positions in our Yearly Spreads. This section of your report will define what, if any, of these auspicious events will occur for you this year. The text given further emphasizes their unique importance in the overall fabric of your cards for this time of your life.

About Your Auspicious Events Report

For each of us, there are certain years of our life in which significant events can be predicted and explained using the Science of the Cards. These are events that occur for everyone, but at different times for each. This report will check for and tell you about any Auspicious Events that will be occurring during a range of years specified by the person creating this report.

### Auspicious Events Occuring at Age 34

Each year most people's Birth and Planetary Ruling Cards move to a different location in what we call the Grand Solar Spread (pictured below). position has a unique significance and is described in the section about the Displacement Card. However, some of these positions are more significant and represent times in life when special events will occur. There are also special events determined by our age and by certain cards that fall into prominent positions in our Yearly Spreads. This section of your report will define what, if any, of these auspicious events will occur for you this year. The text given further emphasizes their unique importance in the overall fabric of your cards for this time of your life.