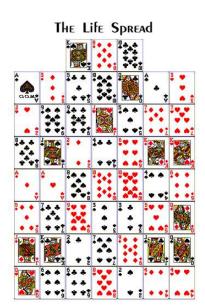

### Auspicious Events Occuring from Ages 34 to 54

Each year most people's Birth and Planetary Ruling Cards move to a different location in what we call the Grand Solar Spread (pictured below). position has a unique significance and is described in the section about the Displacement Card. However, some of these positions are more significant and represent times in life when special events will occur. There are also special events determined by our age and by certain cards that fall into prominent positions in our Yearly Spreads. This section of your report will define what, if any, of these auspicious events will occur for you this year. The text given further emphasizes their unique importance in the overall fabric of your cards for this time of your life.

### Auspicious Events Occuring at Age 34

Each year most people's Birth and Planetary Ruling Cards move to a different location in what we call the Grand Solar Spread (pictured below). position has a unique significance and is described in the section about the Displacement Card. However, some of these positions are more significant and represent times in life when special events will occur. There are also special events determined by our age and by certain cards that fall into prominent positions in our Yearly Spreads. This section of your report will define what, if any, of these auspicious events will occur for you this year. The text given further emphasizes their unique importance in the overall fabric of your cards for this time of your life.