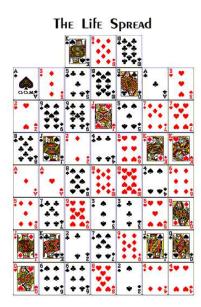

### Auspicious Events Occuring from Ages 34 to 54

Each year most people's Birth and Planetary Ruling Cards move to a different location in what we call the Grand Solar Spread (pictured below). position has a unique significance and is described in the section about the Displacement Card. However, some of these positions are more significant and represent times in life when special events will occur. There are also special events determined by our age and by certain cards that fall into prominent positions in our Yearly Spreads. This section of your report will define what, if any, of these auspicious events will occur for you this year. The text given further emphasizes their unique importance in the overall fabric of your cards for this time of your life.

### Auspicious Events Occuring at Age 34

Each year most people's Birth and Planetary Ruling Cards move to a different location in what we call the Grand Solar Spread (pictured below). position has a unique significance and is described in the section about the Displacement Card. However, some of these positions are more significant and represent times in life when special events will occur. There are also special events determined by our age and by certain cards that fall into prominent positions in our Yearly Spreads. This section of your report will define what, if any, of these auspicious events will occur for you this year. The text given further emphasizes their unique importance in the overall fabric of your cards for this time of your life.