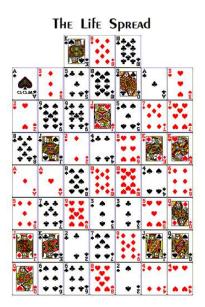

### Auspicious Events Occuring from Ages 34 to 54

Each year most people's Birth and Planetary Ruling Cards move to a different location in what we call the Grand Solar Spread (pictured below). position has a unique significance and is described in the section about the Displacement Card. However, some of these positions are more significant and represent times in life when special events will occur. There are also special events determined by our age and by certain cards that fall into prominent positions in our Yearly Spreads. This section of your report will define what, if any, of these auspicious events will occur for you this year. The text given further emphasizes their unique importance in the overall fabric of your cards for this time of your life.

### Auspicious Events Occuring at Age 34

Each year most people's Birth and Planetary Ruling Cards move to a different location in what we call the Grand Solar Spread (pictured below). position has a unique significance and is described in the section about the Displacement Card. However, some of these positions are more significant and represent times in life when special events will occur. There are also special events determined by our age and by certain cards that fall into prominent positions in our Yearly Spreads. This section of your report will define what, if any, of these auspicious events will occur for you this year. The text given further emphasizes their unique importance in the overall fabric of your cards for this time of your life.